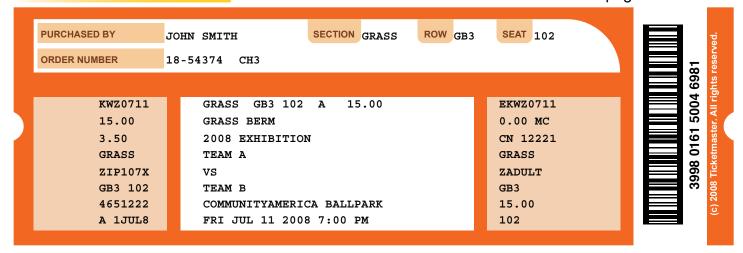

## This is your ticket.

Present this entire page at the event.

#### Important Instructions:

- The barcode only allows one entry per scan.
- Unauthorized duplication or sale of this ticket may prevent your admittance to the event.

EKWZ0711 Section: GRASS Row: GB3 Seat102

3998 0161 5004 6981

Keep this ticket in a safe place as you would money or regular tickets. Ticketmaster® is not responsible for any inconvenience caused by unauthorized duplication. In the event that duplicate copies appear, the Facility reserves the right to refuse entry to all ticket holders and may credit the original purchaser the face value which will constitute full remuneration. The event date and time is subject to change without notice.