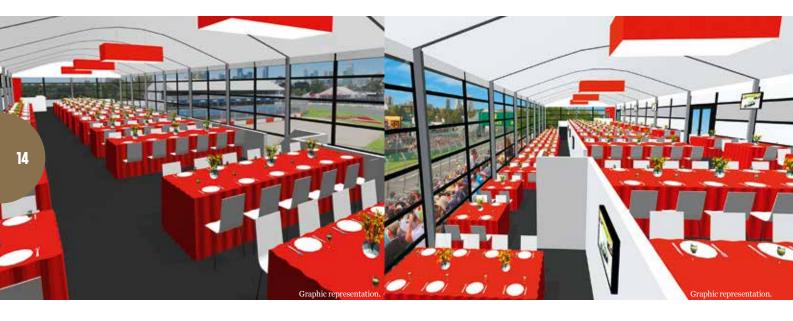

# JONES PREMIUM DINING SUITE

### WHERE PREMIUM VIEWS MEET PREMIUM HOSPITALITY

This state-of-the-art multi-tiered glass enclosed structure is brand new for 2014 and certain to impress. Located outside turns one and two, it gives you a spectacular view of all the action out on the track while you enjoy the benefit of unparalleled hospitality. The shared packages available in this fantastic new facility are affordable and the ideal way to entertain your guests.

### JONES PREMIUM DINING SUITE Features

- · Reserved dining seat per guest
- Glass fronted tiered level platinum structure
- Internal dining tables
- Fully-carpeted
- Flat screen televisions showing all the racing action live on Grand Prix TV
- Superscreen viewing
- A transferable corporate ticket choose a different guest each day
- One official program per ticket
- · Sunscreen and earplugs
- Access to the exclusive Torque Bar