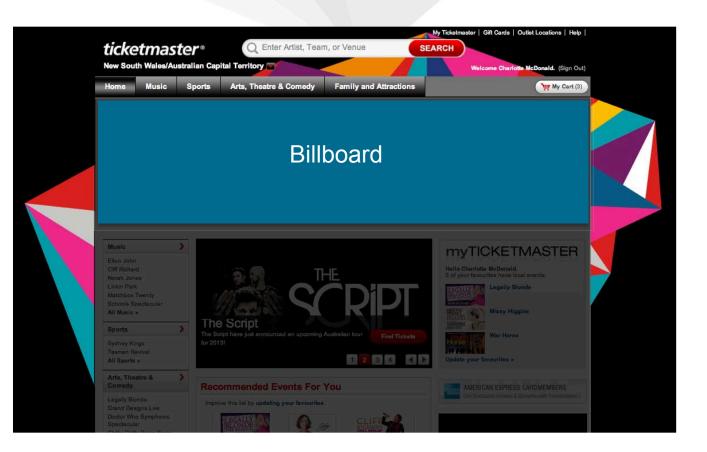

## **Billboard**

Dimensions: 970x250

Served: 3<sup>rd</sup> party only

Initial load: 40K Max File Size: 140K