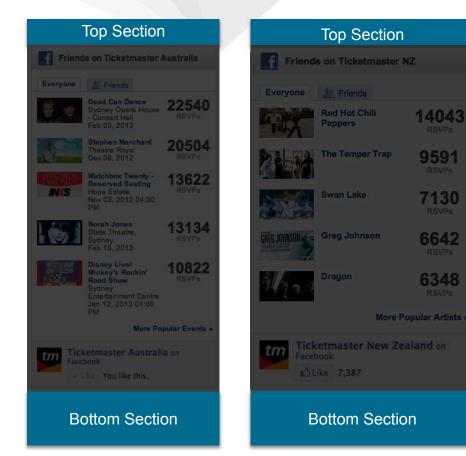

### **Facebook Sponsor Modules**

There are two ads (top/bottom) on each Facebook Ticketmaster module on home/ section, artist and confirmation pages

Ad units are of varying sizes and non standard

#### Homepage:

Top section: 300x35 Bottom Section: 300x60

#### **Artist Page:**

Top Section: 360x40 Bottom Section 360x60

#### **Confirmation Page:**

Top Section: 420x40 Bottom Section:420x60