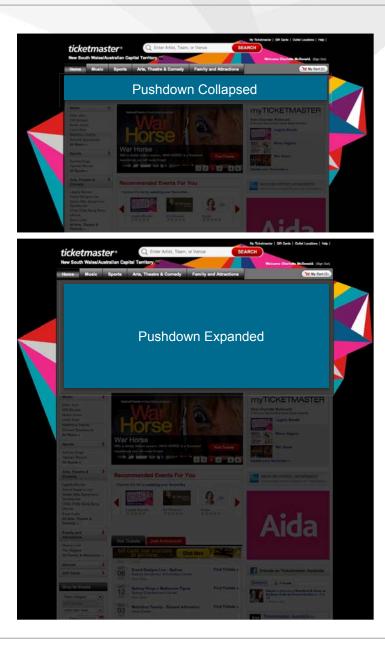

## Pushdown

**Dimensions:** Initially 980x77 Expands to 980x415

Served: 3<sup>rd</sup> party only

Initial load: 40K Max File Size: 140K