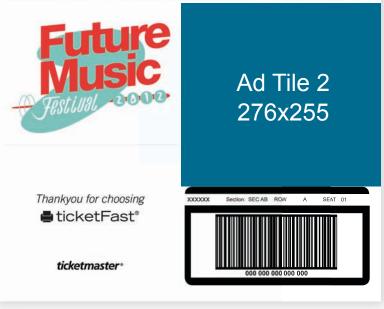

aster internal ticketing fulfilment program allows for a DL flyer to be delivered with purchased tickets.

#### **Branded Ticketing Wallets**

Physically delivered tickets can be inserted into a fully branded wallet.



### 8 touchpoints in the customer journey

## **TicketFast®**

### Deliver your message on the ticket front.

More than 700,000 e-tickets reach online customers annually.

#### Targetable by:

Location Event Artist Venue

TicketFast® Ad Tile 2 276x255





#### Protect this ticket!

Present this entire page for scanning at the time of admission to the event.

see this lote in a setti pizee and subgrant it as you sould money or regular solution. Unsufficient and of this lotter in a regular work to an addition to the event The unsufficient and additional additadat additiona



### ticketmaster®AUS & NZ

## **Flyer Insert**

## An exclusive direct to consumer showcase for your brand.

The Ticketmaster internal ticketing fulfilment program allows for a DL flyer to be delivered with purchased tickets.

### Targetable by:

Location Event Artist Venue





## **Branded Ticketing Wallet**

An exclusive direct to consumer showcase for your brand.

## **100% OPEN RATE**

The Ticketmaster fulfilment program physically delivers tickets directly to consumers. This allows sponsors to create a branded Ticketing Wallet.

#### Targetable by:

| Location |  |
|----------|--|
| Event    |  |
| Artist   |  |
| Venue    |  |



### **Specifications (Australia and New Zealand)**

| Ad Unit     | Size (px)            | Filesize