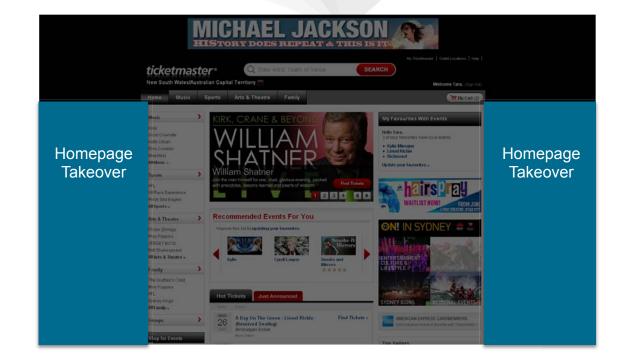

## **Homepage Takeover**

Dimensions:

1500x800 pixels

#### Format:

Gif, JPG and PNG (No animation)

#### Max File Size: 150K

Wallpaper creative should complement the 300x250 MRec when applicable.