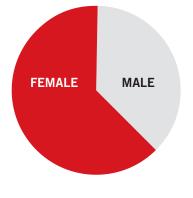

|
| Monthly sends                | 12 million | 3 million |
| Average open rate across all | 30%        | 28%       |



Source: Omniture

### **Audience Profile and Segmentation**



**Tickets Purchased By Category Breakdown** 

#### MUSIC Young professionals & adults

- 50/50 M/F
- 18-34 & 25-54 years old
- Students, young professionals, young tradies
- Interests include: Fashion, movies and travel
- Heavy communicators via electronics high live at home skew
- Festivals and intimate club

### ticketmaster®AUS & NZ

#### ARTS AND THEATRE Active affluent

- 65/35 F/M
- 25-54 & 18-34 years old
- Managers, owners, professionals
- Additional: club members, season holders and true sporting fans
- Interests include: Travel, food, restaurants and family
- Additional: Musicals, Comedy, Opera



Gender Breakdown

#### SPORT Sports fanatics

- 70/30 M/F
- 15-24 & 25-34 years old
- Professionals
- Additional: club members, season holders and true sporting fans

#### FAMILY Key household influencers

- 70/30 F/M
- 35-54 years old
- Professionals
- Additional: Theme parks, circus, ice tours



### **Audience Targeting Via Genre**

Target audiences via event genres and specific events.



### **Music Festivals Summer 2012-13**

### ticketmaster®AUS & NZ

| Stereosonic                                        |                                                      | Event Dates                                                                              |
|----------------------------------------------------|------------------------------------------------------|-------------------------