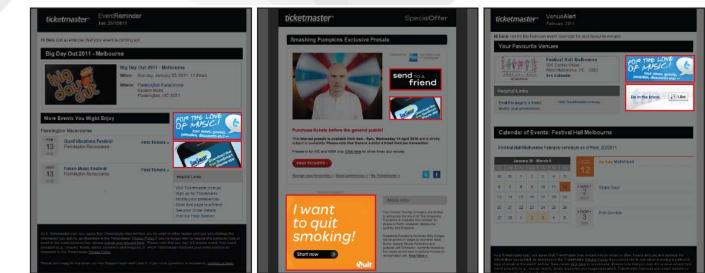

### **eDM Opportunities**

### ticketmaster®AUS & NZ

Alert Suite (CEN)

**TicketAlert emails** 

**Dedicated emails** 

**TeamAlert emails** 

PerformerAlert emails

**Event Reminder emails** 

VenueAlert emails

MRec 300x250

| DATABASE                     | AUSTRALIA  | NEW ZEALAND |
|------------------------------|------------|-------------|
| Account holders              | 5 million  | 800,000     |
| Opt-In Subscribers           | 3 million  | 450,000     |
| Monthly sends                | 12 million | 3 million   |
| Average open rate across all | 30%        | 28%         |