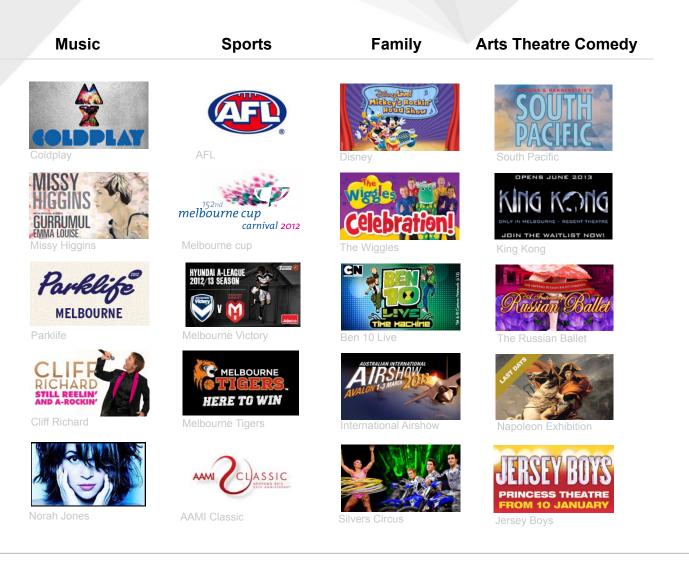

### **Audience Targeting Via Genre**

Target audiences via event genres and specific events.