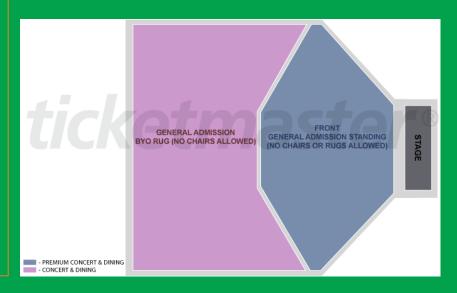

## **ROLLING GREEN AREAS**

Premium Concert & Dining - this ticket allows patrons into a fenced area directly in front of the stage (Front General Admisssion area). This is standing room only. There are NO seats provided in this area, all chairs are prohibited in this section. This is an unreserved area that is based on a first-come, first-served. Front General Admission patrons will be allocated a wristband at the event.

Concert & Dining - this ticket allows patrons in the General Admission area, located behind the Front General Admission area. This is an unreserved area that is based on a first-come, first-served - BYO rug. No deck chairs allowed. 878 - 880 Maroondah Hwy (Cnr Hill Road) Coldstream Victoria 3770 Australia T +61 3 5962 2119 F + 61 3 5962 5319 ticketsales@rochfordwines.com.au www.rochfordwines.com.au