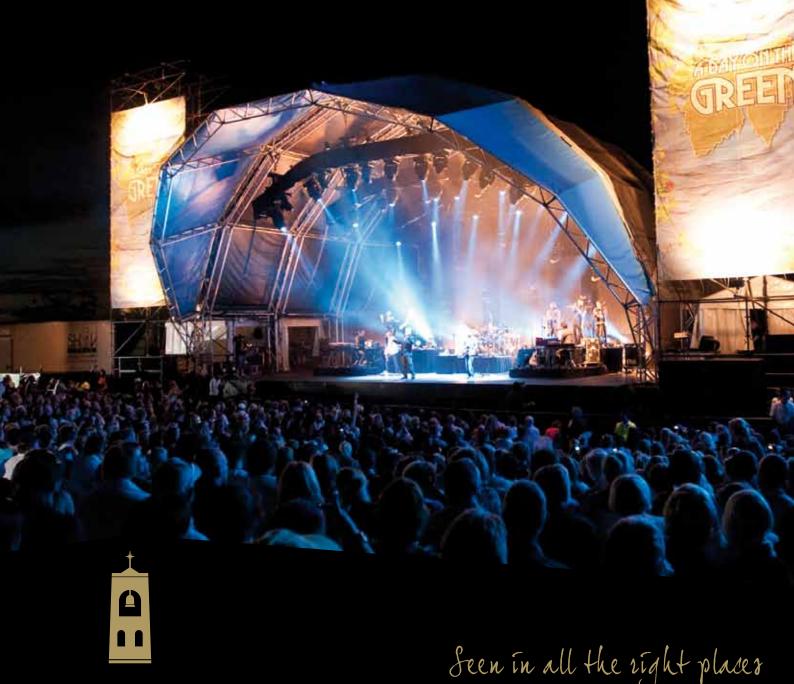

Seen in all the right places

### **SHOW DETAILS:**

**Venue:** Bimbadgen Winery **Address:** 790 McDonalds Road, Pokolbin, NSW.

Bimbadgen is only 50 minutes from Newcastle and a 2.5-hour drive North West of Sydney.