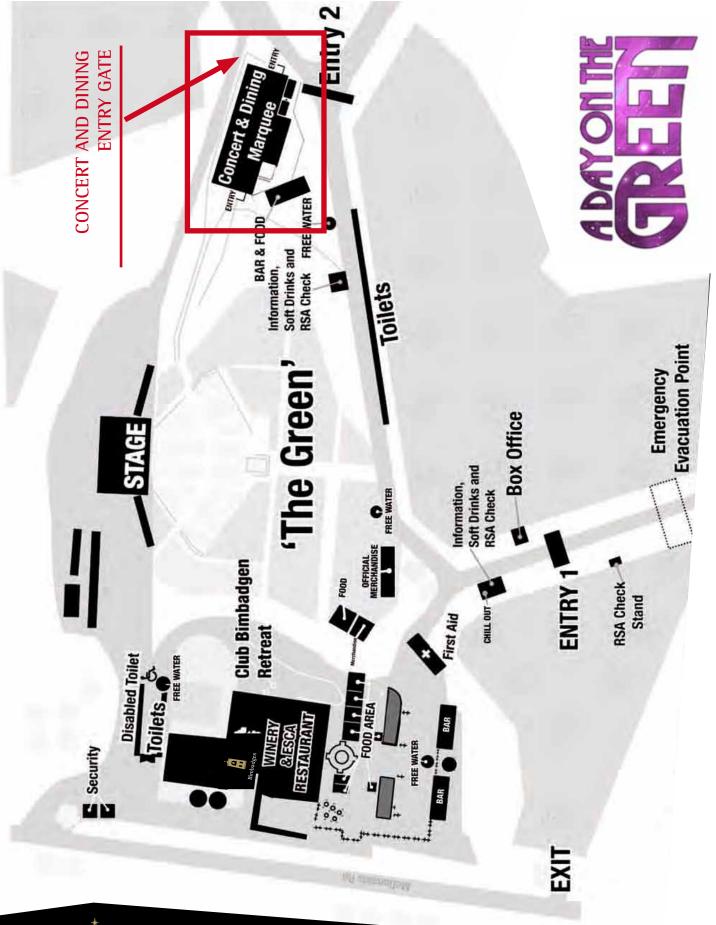

If travelling by coach or getting dropped off you will be required to walk from the 'drop-off' area and enter the venue through the Concert & Dining Entry Gate. Please note, the Concert & Dining Entry Gate is located beside Entry 2 and highlighted on the Bimbadgen Site Map on page 6.

Present your Ticketmaster ticket at the Concert & Dining entry gate and make your way to the Concert & Dining marquee. At the marquee entrance, you will be issued a wristband. You must wear your wristband at all times to access and obtain complimentary service in this area. The dress code in the marquee is neat casual. Please retain your Ticketmaster ticket as you will need to show the ushers when you move to your reserved seat to watch the concert.