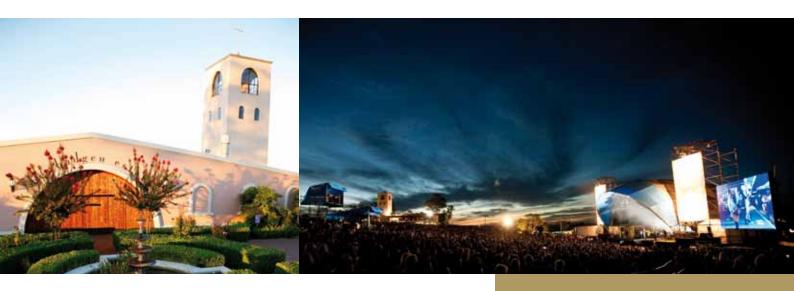

### **SHOW DETAILS:**

**Venue:** Bimbadgen Winery **Address:** 790 McDonalds Road, Pokolbin, NSW.

Bimbadgen is only 50 minutes from Newcastle and a 2.5-hour drive North West of Sydney.

You will be dining in a luxury marquee overlooking lush Hunter Valley vineyards across to the Barrington Ranges on the horizon; however this marquee does not have

\* Subject to change in accordance with the promoter.

Your deluxe marquee is situated away from stage and is there for your dining comfort and as an exclusive, personal retreat for the day.

For all show information go to www.adayonthegreen.com.au