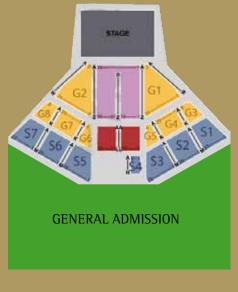

Bimbadgen

Hunter Valley

Seen in all the right places

790 McDonalds Road, Pokolbin Phone: 02 4998 4600 www.bimbadgen.com.au

direct view of the stage. Each ticket has an allocated seat in the Concert and Dining section of the reserved seating area to view the performances – see seating chart to the right. Our marquee MC will keep you up to date with the day's proceedings, from welcome to goodnight.

# RESERVED

Concert and Dining ticket holders' reserved seats are in red. Refer to the seating plan below.

- Concert and Dining

Bimbadgen

**Hunter Valley** 

Seen in all the right places

790 McDonalds Road, Pokolbin Phone: 02 4998 4600 www.bimbadgen.com.au