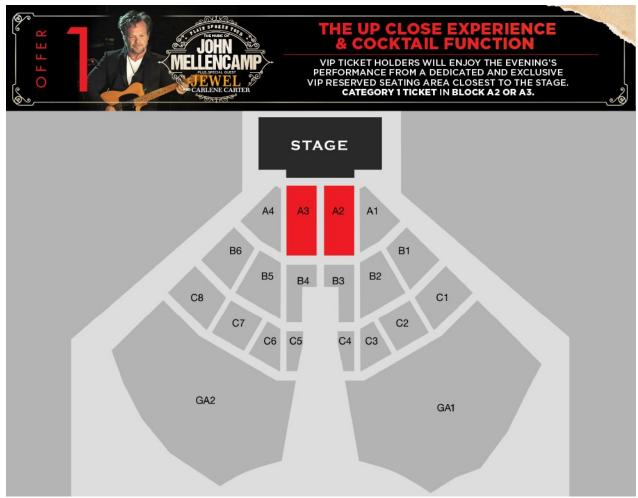

## JOHN MELLENCAMP 2016 TOUR Dainty Group VIP Program Roche Estate

VIP ticket holders will enjoy the evening's performance from a dedicated and exclusive VIP Reserved Seating area closest to the stage.\* Package includes:

Category 1 ticket in block A2 or A3

The official VIP pre show experience:

- 90 minute standing cocktail function
- Indulge in a mouth watering selection of canapés and mini meals in a stunning setting prior to the concert
- Enjoy complimentary beverages including premium vineyard wines, sparkling wine, premium beer & soft drinks
- Finish off the evening at an exclusive 30 minute post show function including petit fours, chocolates, coffee and tea