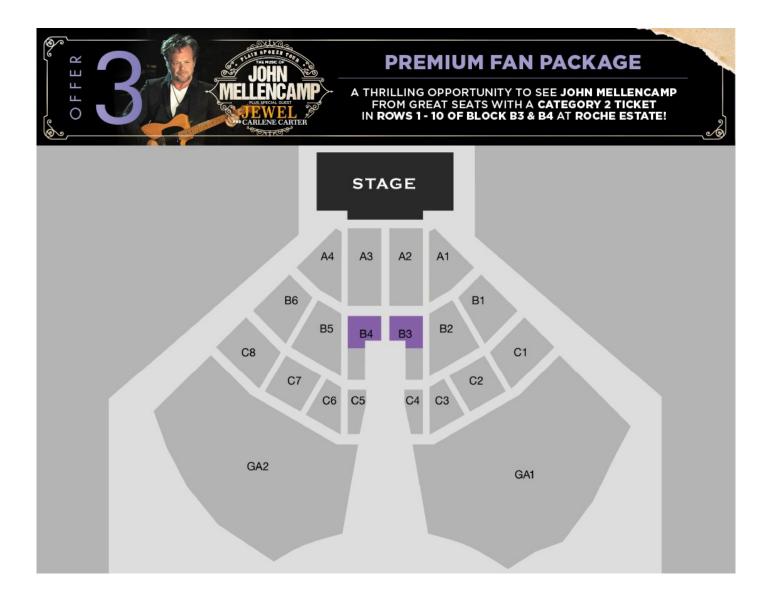

- VIP priority check-in
- Complimentary VIP parking
- On site VIP event staff
- Dedicated day of show help line

A thrilling opportunity to see John Mellencamp from great seats with a Category 2 ticket in rows 1-10 of block B3 & B4 at Roche Estate! Package includes:

The official VIP merchandise collection - designed exclusively for VIP's!

- Specially designed and commemorative VIP gift set
- One limited edition VIP tote bag
- · Official commemorative VIP laminate & lanyard