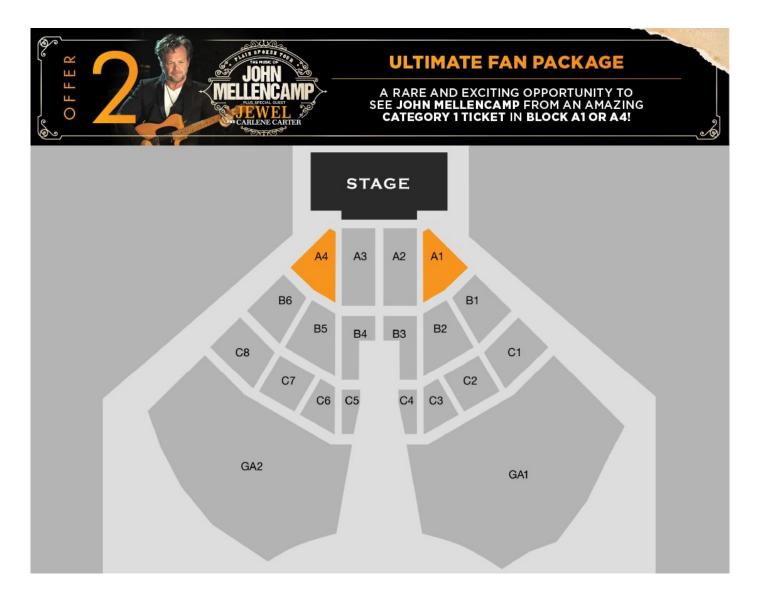

Show day VIP hospitality & amenities – avoid the queues!

- VIP priority check-in
- Complimentary VIP parking
- Dedicated VIP red carpet entrance to the venue
- On site VIP event staff

A rare and exciting opportunity to see John Mellencamp from an amazing Category 2 ticket in block A1 or A4. Package includes:

The official VIP merchandise collection - designed exclusively for VIP's!

- Specially designed and commemorative VIP gift set
- One limited edition VIP tote bag
- Official commemorative VIP laminate & lanyard