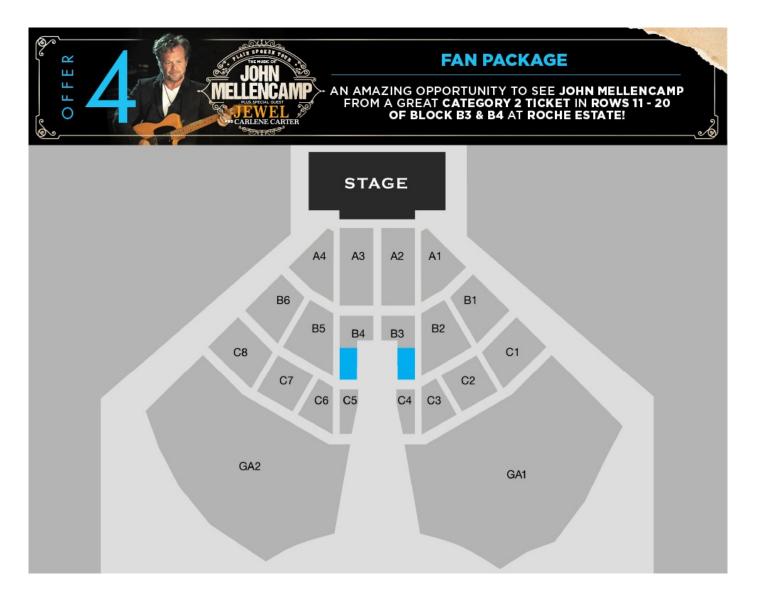

- VIP priority check-in
- · Complimentary VIP parking
- On site VIP event staff
- Dedicated day of show help line

An amazing opportunity to see John Mellencamp from a great category 2 ticket in rows 11-20 of block B3 & B4 at Roche Estate! Package includes:

The official VIP merchandise collection - designed exclusively for VIP's!

- Specially designed and commemorative VIP gift set
- One limited edition VIP tote bag
- Official commemorative VIP laminate & lanyard