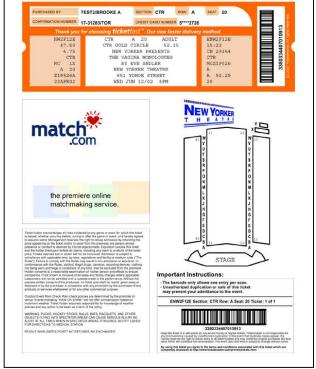

Ticketfast is a new, innovative addition to the ticketmaster.com buying experience. Consumers can choose to print their tickets themselves on a standard sheet of paper, rather than standing in a will call line or waiting for tickets to be mailed. Each ticket contains the customer's name, account number, and partial credit card number. The full- page ticket has extra space for seating charts, directions, and advertising and promotional opportunities. The unique barcode printed on the ticket is scanned at the venue verifying ticket validity automatically.

This is your ticket.

ticketmaster

- Geographic Scope: Selected venues across the US
- Dimensions: 3.25" x 3.25"
- Specs: Photos/bitmap images are not suggested due to filesize restrictions; suggested AI or EPS vector format with all fonts converted to lines, high contrast
- Rates: 10 cents per impression, minimum buy 50,000 impressions