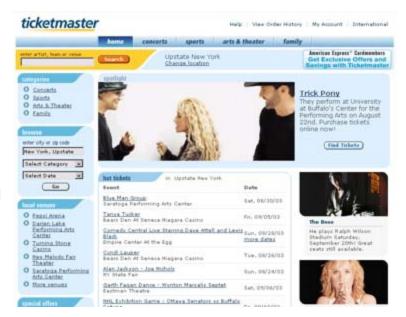

Hit your target on line. The Ticketmaster National website is an effective way to link your product or service with the world of entertainment.

#### **¤** Tactical Execution:

- Run of site
- Geo Targeted regional pages
- Category target by sports, concerts, family and arts

#### **¤** Rationale & Benefits:

- Hot link and clickthrough consumers to a specific destination
- Targeted, Efficient Media Buy reaching specific Demographic
- Tactical creative relevant to the Ticketmaster ticket purchaser
- Use as entry point for contests and promotions
- Click-through to micro sites

- Geographic Scope: Worldwide, with www.ticketmaster.com specifically designated to US marketplace
- Demographic Profile: Credit card holders who receive tickets via courier or mail
- Annual Sell through: Currently 30% of all Ticketmaster sales occur on-line, with objective to increase to 45% by 2003
- Total Number of Unique Visitors: 300,000 monthly
- Total Number of Page Views: 4 Million monthly
- Rates: \$15.00-30.00 CPM