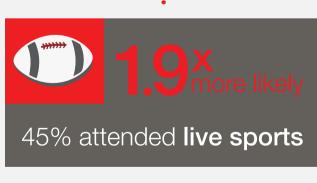

They don't just go to concerts ...

Compared to non-attendees, concert attendees are more likely to attend other types of live events.

Concert attendance habits are evolving across the country.

music festivals Fans attended twice as many festivals compared to a year ago