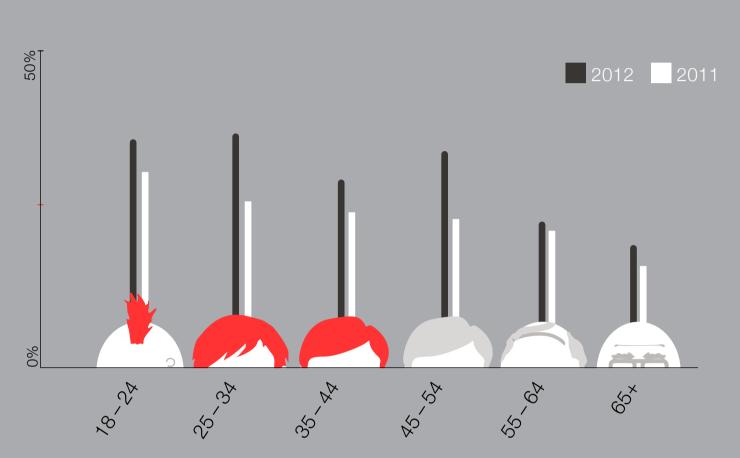

## More Americans of all demographics are attending concerts.

More people went to concerts in 2012 regardless of their age. The increase was most evident amongst 25-34 and 45-54 year-olds.

---2012 2011

\$100-\$1244