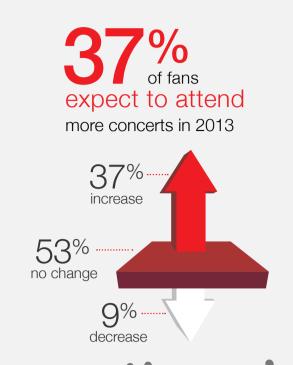

## Americans are getting more passionate about concerts.

2012 FAN PROFILE 75,000 AVG INCOME