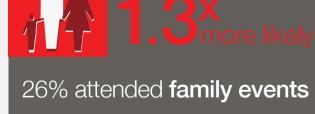

They don't just go to concerts ...

Compared to non-attendees, concert attendees are more likely to attend other types of live events.

Concert attendance habits are evolving across the country.

music festivals Fans attended twice as many festivals compared to a year ago