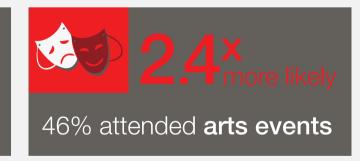

They don't just go to concerts ...

Compared to non-attendees, concert attendees are more likely to attend other types of live events.

Concert attendance habits are evolving across the country.

music festivals Fans attended twice as many festivals compared to a year ago