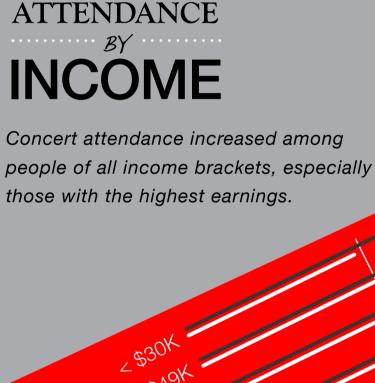

## More Americans of all demographics are attending concerts.

More people went to concerts in 2012 regardless of their age. The increase was most evident amongst 25-34 and 45-54 year-olds.

---2012 2011

\$100-\$1244