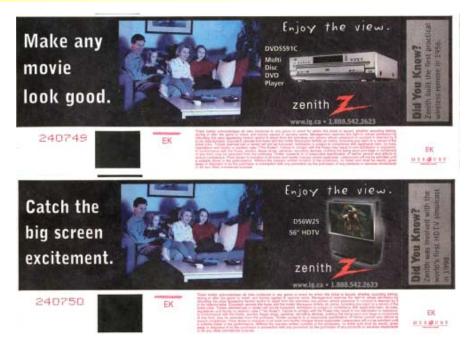

#### **Ticket Backs**

Our most popular vehicle - over 14 million distributed

Ticket Backs are our most popular advertising vehicle. Over 150 million System tickets are sold nationally every year, through Ticketmaster Charge-by-Phone, Ticketmaster Ticket Centers, and through ticketmaster.com.