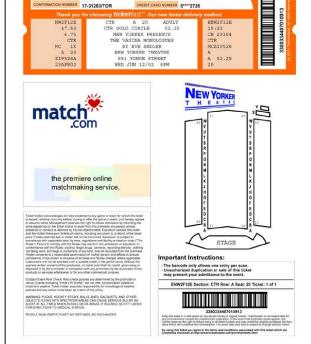

Ticketfast is a new, innovative addition to the ticketmaster.com buying experience. Consumers can choose to print their tickets themselves on a standard sheet of paper, rather than standing in a will call line or waiting for tickets to be mailed. Each ticket contains the customer's name, account number, and partial credit card number. The full- page ticket has extra space for seating charts, directions, and advertising and promotional opportunities. The unique barcode printed on the ticket is scanned at the venue verifying ticket validity automatically.

Now customers can order their tickets online at www.ticketmaster.com, and print their tickets at home!

SECTION CTR ROW A

This is your ticket.

ticketmaster

TEST2/BROOKE A

- Geographic Scope: Selected venues across the US
- Dimensions: 3.25" x 3.25"
- Specs: Photos/bitmap images are not suggested due to filesize restrictions; suggested AI or EPS vector format with all fonts converted to lines, high contrast
- Rates: 20 cents per impression, minimum buy 50,000 impressions