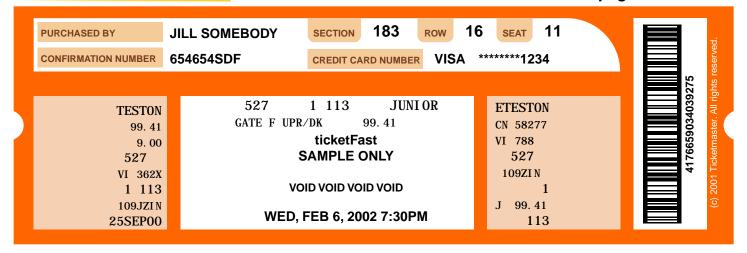

## This is your ticket.

Present this entire page at the event.

HOLDER VOLUNTARILY ASSUMES ALL RISKS AND DANGER INCIDENTAL TO THE EVENT FOR WHICH THE TICKET IS ISSUED, WHETHER OCCURRING PRIOR TO, DURING OR AFTER THE EVENT. HOLDER VOLUNTARILY AGREES THAT THE MANAGEMENT, FACILITY, LEAGUE, PARTICIPANTS, PARTICIPATING CLUBS, TICKETMASTER, AND ALL OF THEIR RESPECTIVE AGENTS, OFFICERS, DIRECTORS, OWNERS AND EMPLOYEES ARE EXPRESSLY RELEASED BY HOLDER FROM ANY CLAIMS ARISING FROM SUCH CAUSES.

## Important Instructions:

- The barcode only allows one entry per scan.
- Unauthorized duplication or sale of this ticket may prevent your admittance to the event.

ESL1114 Section: 106 Row: 9 Seat: 18 Ticket(s): x of x

4176659034039275

Keep this ticket in a safe place as you would money or regular tickets. Ticketmaster® is not responsible for any inconvenience caused by unauthorized duplication. In the event that duplicate copies appear, the Facility reserves the right to refuse entry to all ticket holders and may credit the original purchaser the face value which will constitute full remuneration. The event date and time is subject to change without notice.