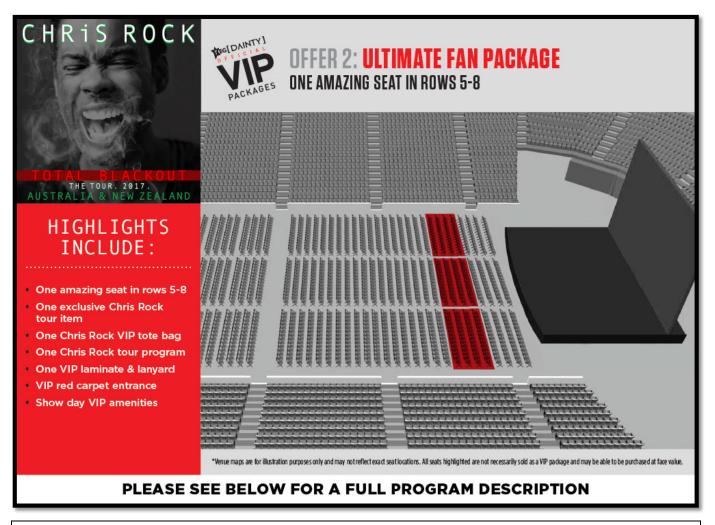

#### **OFFER 2: ULTIMATE FAN PACKAGE**

- One amazing seat in rows 5-8 on the floor
- ➤ VIP merchandise collection designed exclusively for VIP's:
  - One exclusive Chris Rock tour item
  - One Chris Rock VIP tote bag
  - One Chris Rock tour program
  - One VIP laminate & lanyard
- Show day VIP amenities:
  - Priority check-in
  - Priority red carpet entrance to the venue
  - VIP express lanes at select beverage stands
  - VIP express lane at the main merchandise stand
  - Dedicated day of show help line
  - VIP merchandise distributed after the show for easy transport (except lanyard)