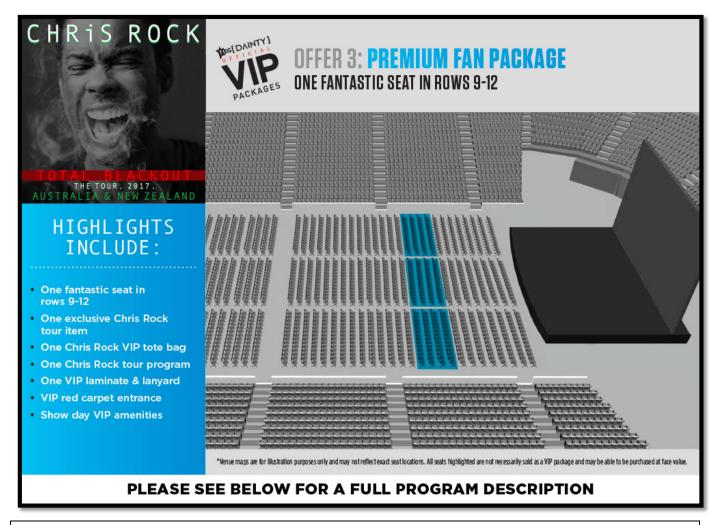

# **OFFER 3: PREMIUM FAN PACKAGE**

- ➤ One fantastic seat in rows 9-12 on the floor
- ➤ VIP merchandise collection designed exclusively for VIP's:
  - One exclusive Chris Rock tour item
  - One Chris Rock VIP tote bag
  - One Chris Rock tour program
  - One VIP laminate & lanyard
- Show day VIP amenities:
  - Priority check-in
  - Priority red carpet entrance to the venue
  - VIP express lanes at select beverage stands
  - VIP express lane at the main merchandise stand
  - Dedicated day of show help line
  - VIP merchandise distributed after the show for easy transport (except lanyard)