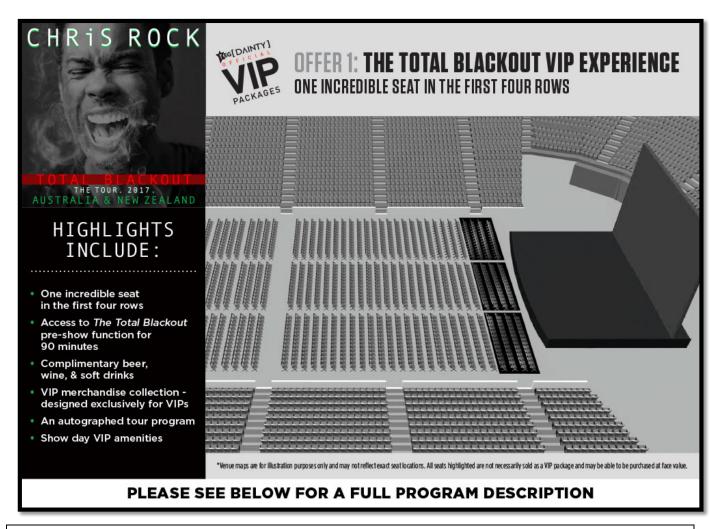

#### OFFER 1: THE TOTAL BLACKOUT VIP EXPERIENCE

- One incredible seat in the first four rows on the floor
- Access to The Total Blackout pre-show function for 90 minutes
  - Complimentary beer, wine, & soft drinks
  - Dedicated cash bar for spirits
  - Light roving canapés
  - VIP event staff to assist you
- ➤ VIP merchandise collection designed exclusively for VIP's:
  - One exclusive Chris Rock tour item
  - One **autographed** Chris Rock tour program
  - One Chris Rock VIP tote bag
  - One VIP laminate & lanyard
- Show day VIP amenities:
  - Priority check-in
  - Priority red carpet entrance to the venue
  - VIP express lane at the main merchandise stand
  - Dedicated day of show help line
  - VIP merchandise distributed after the show for easy transport (except lanyard)