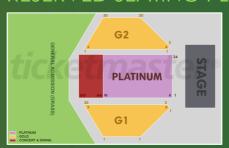

# RESERVED SEATING PLAN

Concert and Dining ticket holders' reserved seats are in Red. Refer to the seating plan.

For all show information go to adayonthegreen.com.au